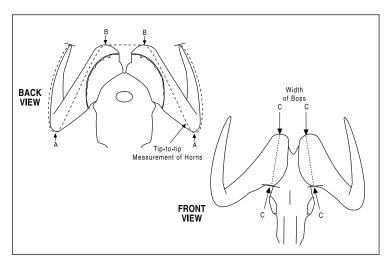

| Animai                                                                                         |                    |              |                |                   |                |
|------------------------------------------------------------------------------------------------|--------------------|--------------|----------------|-------------------|----------------|
| Remeasurement?                                                                                 |                    |              |                | Record No         | )              |
| Date Taken                                                                                     |                    | Month / Day  | / Year         |                   |                |
| ☐ Rifle ☐ Handgun                                                                              |                    |              |                | ☐ Crossbow        | ☐ Picked U     |
| Place Taken                                                                                    | _ <u>_</u>         |              |                |                   |                |
|                                                                                                |                    |              |                | State or Province | ce             |
| Locality                                                                                       | (GMU, N            | Itn Range, R | anch, City, To | wn)               |                |
| Guide                                                                                          |                    |              | Hunting Co     | D                 |                |
| I. Tip-to-tip Mea  II. Width of Boss See Measurers Man instructions and illu  III. Total Score | ual for            |              |                | 8 R               | /8<br>/8<br>/8 |
| Measurer                                                                                       |                    |              |                |                   |                |
| Signature                                                                                      |                    |              |                |                   |                |
| Date Measured                                                                                  |                    |              |                |                   |                |
| E-mail                                                                                         | lonth / Day / Year |              |                |                   |                |
|                                                                                                |                    |              |                |                   |                |